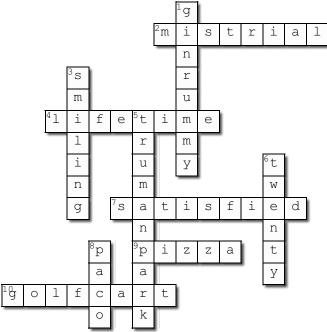

## Theodore Boone: Kid Lawyer Chapter 20-22

Answers with two words DO NOT have a space.

Created using the Crossword Maker on TheTeachersCorner.net

## **Across**

- 2. Judge Gantry declares a \_\_\_\_\_? (pg 257) (mistrial)
- **4.** Theo tells Julio 'Bobby is getting the deal of a ' (pg. 242) (**lifetime**)
- 7. At the end of the story' Theo leaves behind another client' (pg. 263) (satisfied)
- **9.** Theo, Julio & Bobby had a slumber party and ordered two large\_\_\_\_\_?(pg. 243) (**pizza**)
- **10.** In the photo that Bobby identified Mr. Duffy he was sitting in a \_\_\_\_\_? (2words)(g 254) (**golfcart**)

## Down

- **1.** The card game Omar Cheepe said the Boone family and Gantry were NOT playing? (2words) (pg 247) (**ginrummy**)
- **3.** When Theo got to school he noticed Miss Gloria was not \_\_\_\_(pg261) (**smiling**)
- **5.** The name of the park Theo tells Julio to meet him and Bobby at? (2 words)(pg. 240) (**trumanpark**)
- **6.** The amount of years since Judge Gantry set foot into the Boone & Boone office (245) (**twenty**)
- **8.** The name of the man who was following the judge on his walk?(pg. 245) (**paco**)