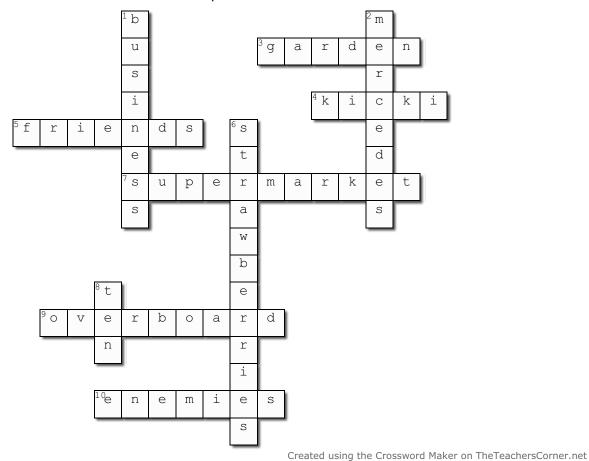

## **Aphasia Book Club Crossword Puzzle**

Chapters 8-10

## **Across**

Overboard

3. The Beauty first found Sonya the elephant in her \_\_\_\_ (pg. 82) (garden)

Ten

Kicki

Supermarket

Mercedes

- 4. The dog \_\_\_\_\_ found Bolt's body (pg. 80) (kicki)
- **5.** Allan and Sonya quickly became \_\_\_\_ (pg. 113) (**friends**)
- 7. Bucket sees The Beauty shopping at the \_\_\_\_\_ (pg. 107) (supermarket)
- 9. The Egyptian watchman shoved Bolt's corpse (pg. 89) (overboard)
- **10.** "This, of course, meant that the brothers became \_\_\_\_\_" (pg. 86) (**enemies**)

## **Down**

Garden

Friends

**1.** The Boss reminds Bucket to use his pay-as-you-go mobile for all \_\_\_\_ calls (pg. 111) (**business**)

Enemies

Strawberries

2. The Boss asks Bucket if the dame was driving a (pg. 111) (mercedes)

Business

- **6.** What is The Beauty eating on the porch before Bucket arrives? (pg. 115) (**strawberries**)
- **8.** The number of academic degrees that Benny almost finished (pg. 87) (**ten**)