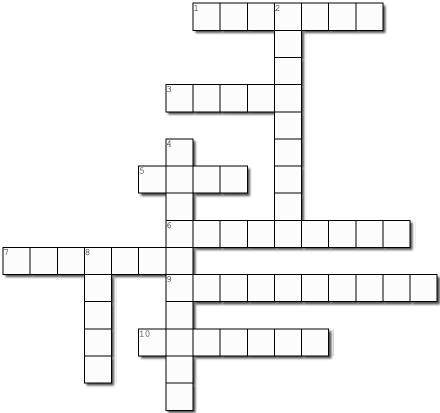

## **Chapters 7-11**

Complete the crossword puzzle below

Created using the Crossword Maker on TheTeachersCorner.net

## **Across**

- 1. The name of Patricia's dog. (pg 100)
- **3.** Trevor's mother thought the mulberry juice he was covered in was this. (pg 125)
- **5.** The name of Trevor's dog. (pg 100)
- **6.** In order to keep his restaurant open, Trevor's father needed to build four of these. (pg 110)
- **7.** The name of the girl Trevor asked to his schools Valentines Day dance. (pg 132)
- **9.** Trevor's father opens one of these in Johannesburg before Trevor was born. (pg 109)
- **10.** In South Africa, cats were thought to be this. (pg 97)

## **Down**

- **2.** Trevor bought Maylene this as a Valentines gift. (pg 135)
- **4.** These kind of berries were thrown at Trevor by the gang of older neighborhood boys. (pg 124)
- **8.** Trevor created a business by charging kids at school for this. (pg 142)