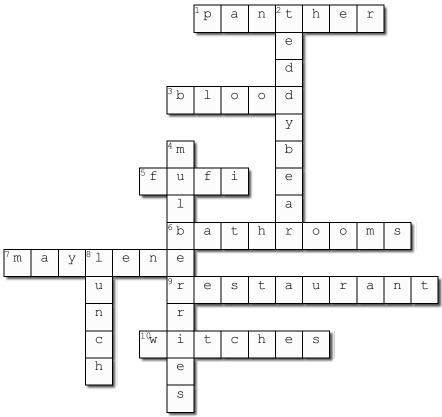

## **Chapters 7-11**

Complete the crossword puzzle below

## Created using the Crossword Maker on TheTeachersCorner.net

## OSS

The name of Patricia's dog. (pg 100) anther)

Trevor's mother thought the mulberry ce he was covered in was this. (pg 5) (**blood**)

The name of Trevor's dog. (pg 100) | fi)

In order to keep his restaurant open, evor's father needed to build four of ese. (pg 110) (**bathrooms**)

The name of the girl Trevor asked to schools Valentines Day dance. (pg 2) (maylene)

Trevor's father opens one of these in nannesburg before Trevor was born.

; 109) (restaurant)

In South Africa, cats were thought to this. (pg 97) (witches)

## **Down**

- **2.** Trevor bought Maylene this as a Valentines gift. (pg 135) (**teddybear**)
- **4.** These kind of berries were thrown at Trevor by the gang of older neighborhood boys. (pg 124) (**mulberries**)
- **8.** Trevor created a business by charging kids at school for this. (pg 142) (**lunch**)